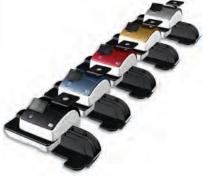

#### **CUSTOMIZE WITH COLOR**

Make your mailing system stand out by choosing from a variety of colors.