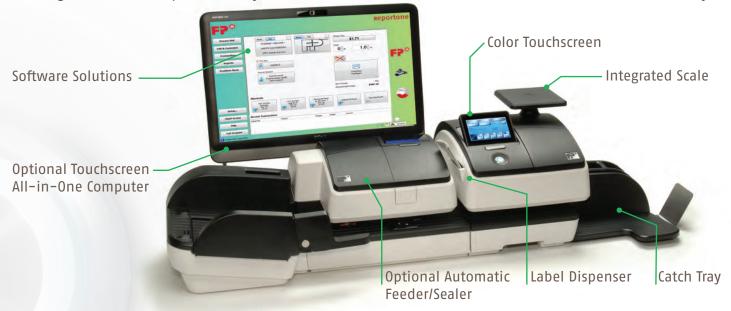

#### THE "ONE" SOFTWARE TO CONTROL YOUR MAILING SYSTEM

**Remoteone** Innovative and convenient operation of the PostBase from your PC keyboard or optional 23" all-in-one touchscreen PC.

**Reportone** Simple and secure recording of usage data, managing and analyzing accounts, and generating custom reports.

#### **COLOR TOUCHSCREEN**

Easily navigate through the PostBase's menu of choices: advertisements, class of mail, special services, and more.

### **SPECIFICATIONS**

| Hardware                              | PostBase 65                       |
|---------------------------------------|-----------------------------------|
| Color touchscreen                     | yes                               |
| Letter thickness                      | over 3/8"                         |
| Label dispenser                       | yes                               |
| Letter tray                           | yes                               |
| Moistener                             | optional                          |
| Automatic feeder/sealer               | optional                          |
| Processing speed (letters per minute) | 65                                |
| Integrated scale, capacity in lbs     | 15lb                              |
| – Differential weighing               | yes                               |
| External scale (NTEP)                 | optional 30lb/70lb                |
| High speed postage download (LAN)     | yes                               |
| Analog modem postage download         | optional                          |
| Ink                                   | HP Inkjet (up to 22,000 imprints) |
| Dimensions                            | 48" (L) x 15.4" (W) x 11.8" (H)   |
|                                       |                                   |
| Software                              |                                   |
| Portal access                         | yes                               |
| RemoteOne (PC control software)       | yes                               |
| ReportOne (account management)        | yes                               |
| Accounts                              | 50 (optional 100/200)             |
| Customizable meter advertisements     | 30                                |
| Free standard meter advertisements    | yes                               |
| Customizable SMS text messages        | 12                                |
|                                       |                                   |